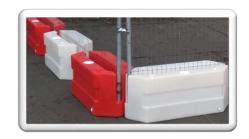

## **ROTA BLOCK MINI**

The NEW addition to our Water filled ballast blocks range, ROTA BLOCK MINI fits standard mesh fence panels of any length.

## Benefits:

- Small size for easy transport and handling
- · Footprint is less than standard feet
- · Fits various fence lengths
- · Fits snugly and securely onto fence
- Accommodates corners and uneven ground
- 18 blocks per standard pallet