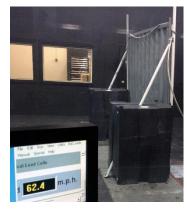

ORIGINAL ROTA BLOCK 333L Proven performance over 3 years in the field, withstands 62mph wind speed on 2 x 2m hoarding