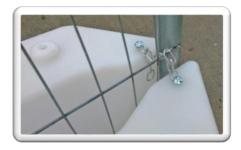

## Features:

- Chain for adjustable, secure fitting to fence
- Standard filler cap
- · 25mm Drain plug for controlled drainage
- Dims L1000 x H400 x D390mm
- Weight per full block 105 kg max
- Customisable colour / brand