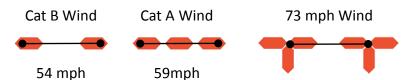

ORIGINAL ROTA BLOCK 333L Proven performance over 3 years in the field, withstands 62mph wind speed on 2 x 2m hoarding