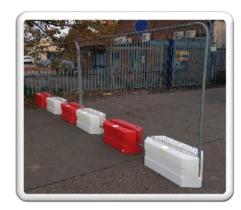

## **ROTA BLOCK MINI**

The NEW addition to our Water filled ballast blocks range, ROTA BLOCK MINI fits standard mesh fence panels of any length.

## Benefits:

- Small size for easy transport and handling
- · Footprint is less than standard feet
- · Fits various fence lengths
- · Fits snugly and securely onto fence
- Accommodates corners and uneven ground
- 18 blocks per standard pallet

## Features:

- Chain for adjustable, secure fitting to fence
- Standard filler cap
- · 25mm Drain plug for controlled drainage
- Dims L1000 x H400 x D390mm
- Weight per full block 105 kg max
- Customisable colour / brand